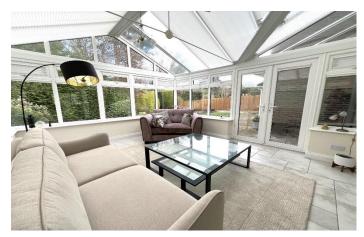

**Entrance Lobby** 

Ground Floor Cloakroom

Entrance Hallway

Study 13' 7" x 8' 1" (4.14m x 2.46m)

Gym/Study 2 8' 8" x 8' 5" (2.64m x 2.56m)

Living Room 18' 7" x 11' 10" (5.66m x 3.60m)

Conservatory 14' 6" x 11' 10" (4.42m x 3.60m)