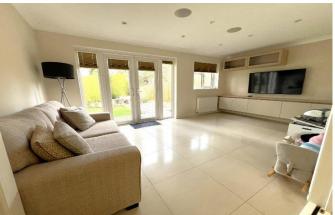

**Entrance Lobby** 

Ground Floor Cloakroom

Entrance Hallway

Study 13' 7" x 8' 1" (4.14m x 2.46m)

Gym/Study 2 8' 8" x 8' 5" (2.64m x 2.56m)

Living Room 18' 7" x 11' 10" (5.66m x 3.60m)

Conservatory 14' 6" x 11' 10" (4.42m x 3.60m)