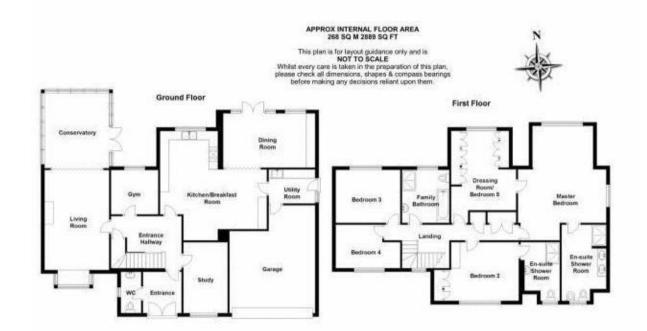

**Entrance Lobby** 

Ground Floor Cloakroom

Entrance Hallway

Study 13' 7" x 8' 1" (4.14m x 2.46m)

Gym/Study 2 8' 8" x 8' 5" (2.64m x 2.56m)

Living Room 18' 7" x 11' 10" (5.66m x 3.60m)

Conservatory 14' 6" x 11' 10" (4.42m x 3.60m)

'L' Shaped Kitchen/Diner 19' 11" max > 10' 8" x 18' 3" max > 11' (6.07m > 3.29m x 5.56m > 3.35m)

Family Room 17' 0" x 10' 0" (5.18m x 3.05m)

Utility Room 8' 2" x 6' 3" (2.49m x 1.90m)

First Floor Landing

Bedroom 1 21' 4" into large recess x 15' 10" max > 11' 2" (6.50m x 4.82m > 3.41m)

En-Suite

Dressing Room 14' 8" plus door recess x 11' 11" to rear of wardrobes (4.47m x 3.63m)

Bedroom 2 13' 9" x 10' 11" (4.19m x 3.32m)

En-Suite – featuring bath and walk-in shower

Bedroom 3 12' 0" x 9' 10" (3.65m x 2.99m)

Bedroom 4 11' 11" max > 8' 7" x 8' 5" (3.63m > 2.65m x 2.56m)

Family Bathroom – with separate walk-in shower

Front and rear gardens

Double width integral garage.

148 Hutton Road, Shenfield Brentwood Essex CM15 8NL

01277 225191 lettings@wnproperties.co.uk wnproperties.co.uk

Every effort has been made to ensure the accuracy of these particulars that have been prepared in good faith in conjunction with the vendor and they cannot be guaranteed and should not form part of any offer or contract. We have not checked the existence of relevant permissions, legal ownership, fixtures, fittings and appliances are in working order or fit for purpose. Photographs are for general information and it cannot be inferred that any items shown are included in the sale or within the ownership of the seller and therefore must be verified by your legal representative. No assumptions can be made from any description or image, relating to the type of construction or structural condition. All measurements are approximate, and any drawings or floorplans provided are for general guidance and are not to scale. Consumer Protection from Unfair Trading Regulations 2008 and the Business Protection from Misleading Marketing Regulations 2008.