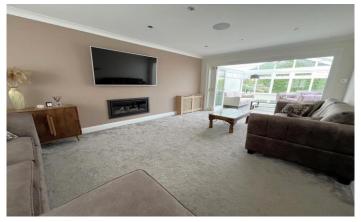

**Entrance Lobby** 

Ground Floor Cloakroom

Entrance Hallway

Study 13' 7" x 8' 1" (4.14m x 2.46m)

Gym/Study 2 8' 8" x 8' 5" (2.64m x 2.56m)

Living Room 18' 7" x 11' 10" (5.66m x 3.60m)

Conservatory 14' 6" x 11' 10" (4.42m x 3.60m)