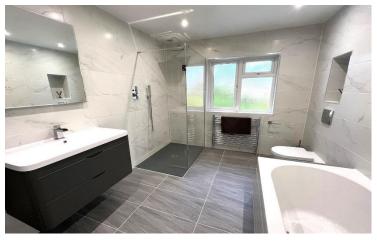

En-Suite – featuring bath and walk-in shower

Bedroom 3 12' 0" x 9' 10" (3.65m x 2.99m)

Bedroom 4 11' 11" max > 8' 7" x 8' 5" (3.63m > 2.65m x 2.56m)

Family Bathroom – with separate walk-in shower

Front and rear gardens