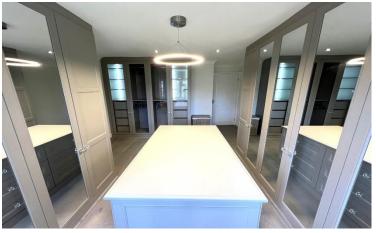

Bedroom 1 21' 4" into large recess x 15' 10" max > 11' 2" (6.50m x 4.82m > 3.41m)

En-Suite

Dressing Room 14' 8" plus door recess x 11' 11" to rear of wardrobes (4.47m x 3.63m)

Bedroom 2 13' 9" x 10' 11" (4.19m x 3.32m)