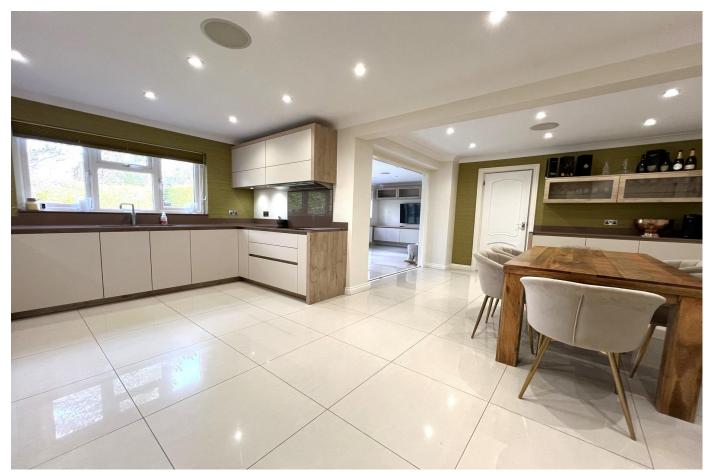

'L' Shaped Kitchen/Diner 19' 11" max > 10' 8" x 18' 3" max > 11' (6.07m > 3.29m x 5.56m > 3.35m)

Family Room 17' 0" x 10' 0" (5.18m x 3.05m)

Utility Room 8' 2" x 6' 3" (2.49m x 1.90m)

First Floor Landing