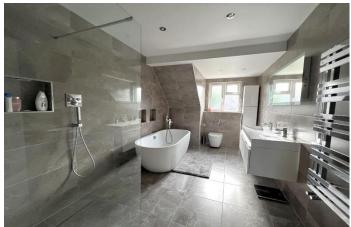

En-Suite – featuring bath and walk-in shower

Bedroom 3 12' 0" x 9' 10" (3.65m x 2.99m)

Bedroom 4 11' 11" max > 8' 7" x 8' 5" (3.63m > 2.65m x 2.56m)

Family Bathroom – with separate walk-in shower

Front and rear gardens