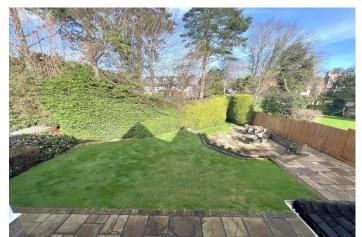

En-Suite – featuring bath and walk-in shower

Bedroom 3 12' 0" x 9' 10" (3.65m x 2.99m)

Bedroom 4 11' 11" max > 8' 7" x 8' 5" (3.63m > 2.65m x 2.56m)

Family Bathroom – with separate walk-in shower

Front and rear gardens