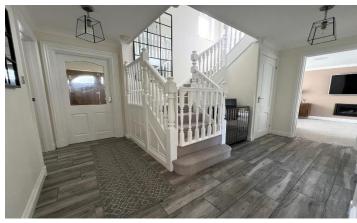

**Entrance Lobby** 

Ground Floor Cloakroom

Entrance Hallway

Study 13' 7" x 8' 1" (4.14m x 2.46m)

Gym/Study 2 8' 8" x 8' 5" (2.64m x 2.56m)

Living Room 18' 7" x 11' 10" (5.66m x 3.60m)

Conservatory 14' 6" x 11' 10" (4.42m x 3.60m)