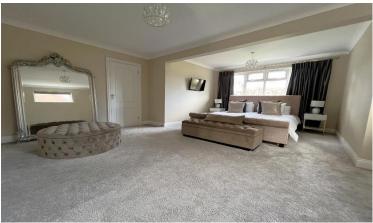

Bedroom 1 21' 4" into large recess x 15' 10" max > 11' 2" (6.50m x 4.82m > 3.41m)

En-Suite

Dressing Room 14' 8" plus door recess x 11' 11" to rear of wardrobes (4.47m x 3.63m)

Bedroom 2 13' 9" x 10' 11" (4.19m x 3.32m)