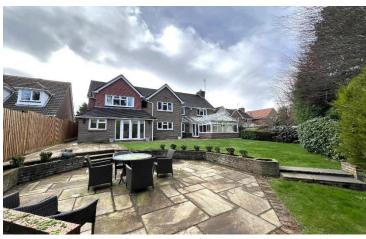

## Longaford Way Hutton

£5,400 pcm

Council Tax Band G

Discreetly positioned in a cul-de-sac location, within 0.9 miles from Shenfield mainline station and shopping Broadway, WN Properties are pleased to offer for long term rent a spacious four bedroom detached family home. To the ground floor there are multiple reception spaces, a comprehensively fitted kitchen with separate utility room and guest cloakroom. Upstairs, the generous principal bedroom provides access to an extensively fitted dressing room and luxurious en-suite, with further en-suite shower room to the second bedroom, two additional bedrooms and stunning family bathroom. Ample off street parking via remotely operated security gates leads to a double integral garage. Offered furnished or unfurnished from the end of April 2024, EPC C.